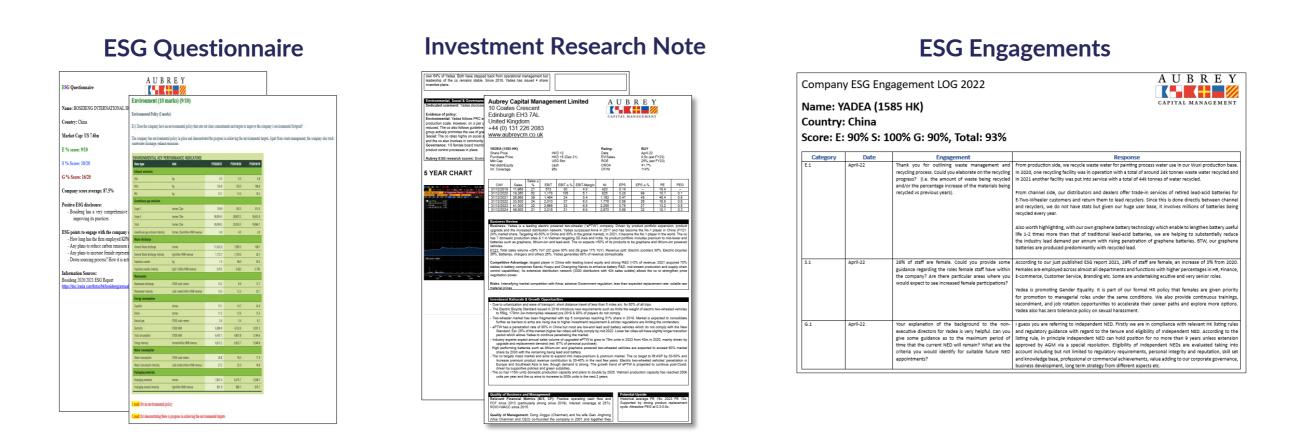

Our investment strategy integrates sustainability analysis through our proprietary ESG questionnaire categorised into Environmental, Social and Governance sections.

We review our ESG scores annually, achieved through a combination of company reporting and engagement with our portfolio companies.

The framework monitors key positive ESG disclosure points, identifying areas where companies excel in sustainability practices.

We pinpoint key areas for improvement, shaping our engagement strategies to collaboratively drive positive change.

Our commitment to transparency and ongoing improvement underscores our dedication to responsible investing, demonstrating a proactive and strategic approach to ESG integration within our portfolio.

# **ESG Questionnaire**

- Our framework is mapped to 12 of the 14 major Principal Adverse Impacts (PAI) Indicators.
- Our questionnaire highlights the key performance indicators (KPIs) above ensuring a targeted evaluation of each
  of our holding's ESG standing. This enables us to delve into specific aspects of our portfolio companies'
  environmental impact, social responsibility, and governance practices